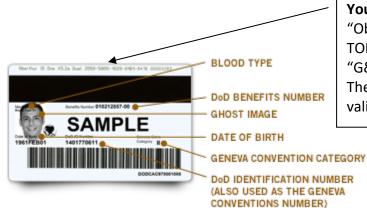

You <u>MUST</u> see "Oberthur ID One 128 v5.5 Dual", "Oberthur ID One 128 v5.5a D", "GEMALTO TOPDLGX4 144", "GEMALTO DLGX4-A 144", or "G&D FIPS 201 SCE 3.2" above the black stripe. These are the ONLY card types that are currently valid

The following cards are **NO LONGER VALID**: If you have any of these card types identified on the top line of the reverse of the card, it <u>MUST</u> be replaced. Visit: <u>http://www.dmdc.osd.mil/rsl</u> to find the nearest ID card office.

Oberthur ID One v5.2 Dual,

Oberthur ID One v5.2a Dual,

Gemalto GCX4 72K DI,

Gemalto Access 64KV2,

Oberthur ID One V5.2 and

Oberthur ID One V5.2a.